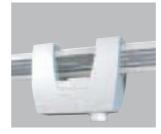

## LF2005 50W Architectural Flexible Transformer

Allows use of Linea track fixtures and low voltage pendants on 120V circuit of Architectural Flexible Track Finish: AH=Aluminum Haze

## **50W Power-Trac Transformer**

Allows use of Linea track fixtures and pendants on Halo Power-Trac or Lazer Track Finishes: AH=Aluminum Haze

P=White MB=Matte Black

**Architectural Flexible Converter** 

Allows use of Linea track fixtures and low voltage pendants on 12V circuit of Architectural Flexible Track

AH=Aluminum

Finishes: Haze

50W Architectural Flexible Transformer

Allows use of Linea track fixtures and pendants on 120V circuit of Halo Architectural Flexible Track